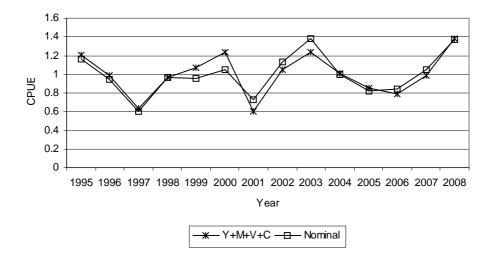

Both crew size and vessel are considered potentially important explanatory variables, but there is concern that the inclusion of both variables in the model may lead to confounding. Exploratory analyses revealed that confounding is not an issue; hence the final model applied to derive a standardize index for the Apr-Dec period is of the form  $\ell n(CPUE) = \alpha + \beta_{year} + \eta_{month} + \kappa_{crew} + \nu_{vess} + \varepsilon$ . 18769 records were included in the analysis and the amount of variation explained by the model was 24.5%. The standardized CPUE index, taken to be the exponent of the year factor, along with the nominal CPUE index is shown in Figure 3.

Triad

Vera Lynn

Vukani

Vukani II

Figure 1: Distribution showing proportion of fishing days in 2007 across all vessels.

Figure 2: Distribution showing proportion of fishing days in 2008 across all vessels.

Figure 3: Nominal and standardized CPUE trends, restricted to data covering the period April-December and  $3 \le \text{crew} \le 20$  for the core set of 19 vessels. Each index has been normalized to its mean.