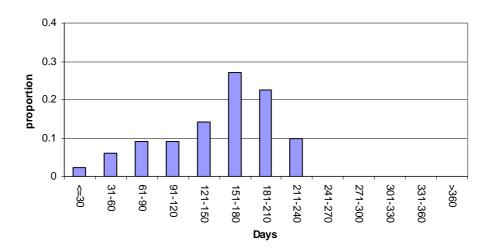

Tables 3 and 4 provide a breakdown of the months fished and total catch taken per vessel each year, while Table 5 shows the number of days fished per vessel. 23/133 vessels fished  $\geq 200$  days in 2007, with the average number of days fished being 149, whereas in 2008 no vessels fished  $\geq 200$  days and the average number of days fished was 117. Figures 1 and 2 show the distribution of the proportion of fishing days for all vessels for 2007 and 2008 respectively.

Triad

Vera Lynn

Vukani

Vukani II

Figure 1: Distribution showing proportion of fishing days in 2007 across all vessels.

Figure 2: Distribution showing proportion of fishing days in 2008 across all vessels.

Figure 3: Nominal and standardized CPUE trends, restricted to data covering the period April-December and  $3 \le \text{crew} \le 20$  for the core set of 19 vessels. Each index has been normalized to its mean.