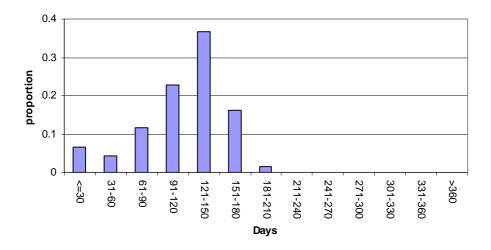

Tables 3 and 4 provide a breakdown of the months fished and total catch taken per vessel each year, while Table 5 shows the number of days fished per vessel. 23/133 vessels fished  $\geq 200$  days in 2007, with the average number of days fished being 149, whereas in 2008 no vessels fished  $\geq 200$  days and the average number of days fished was 117. Figures 1 and 2 show the distribution of the proportion of fishing days for all vessels for 2007 and 2008 respectively.

Triad

Vera Lynn

Vukani

Vukani II

Figure 1: Distribution showing proportion of fishing days in 2007 across all vessels.

Figure 2: Distribution showing proportion of fishing days in 2008 across all vessels.

Figure 3: Nominal and standardized CPUE trends, restricted to data covering the period April-December and  $3 \le \text{crew} \le 20$  for the core set of 19 vessels. Each index has been normalized to its mean.